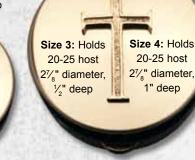

### POLISHED GOLD-PLATED CAST PYX

#### Packed in Velour Burse

6-9 Host SIZE 1 Depth: 1/2" Diameter: 1%,

SIZE 3 Depth:  $\frac{1}{2}$ "
Diameter:  $\frac{21}{8}$ "

18-22 Host SIZE 4 Depth: 1" Diameter: 21/2"

PC711-20A00-1 PC713-25M00-1

PC991W-20U00-1 PC993W-25R00-1 PC994W-30E00-1