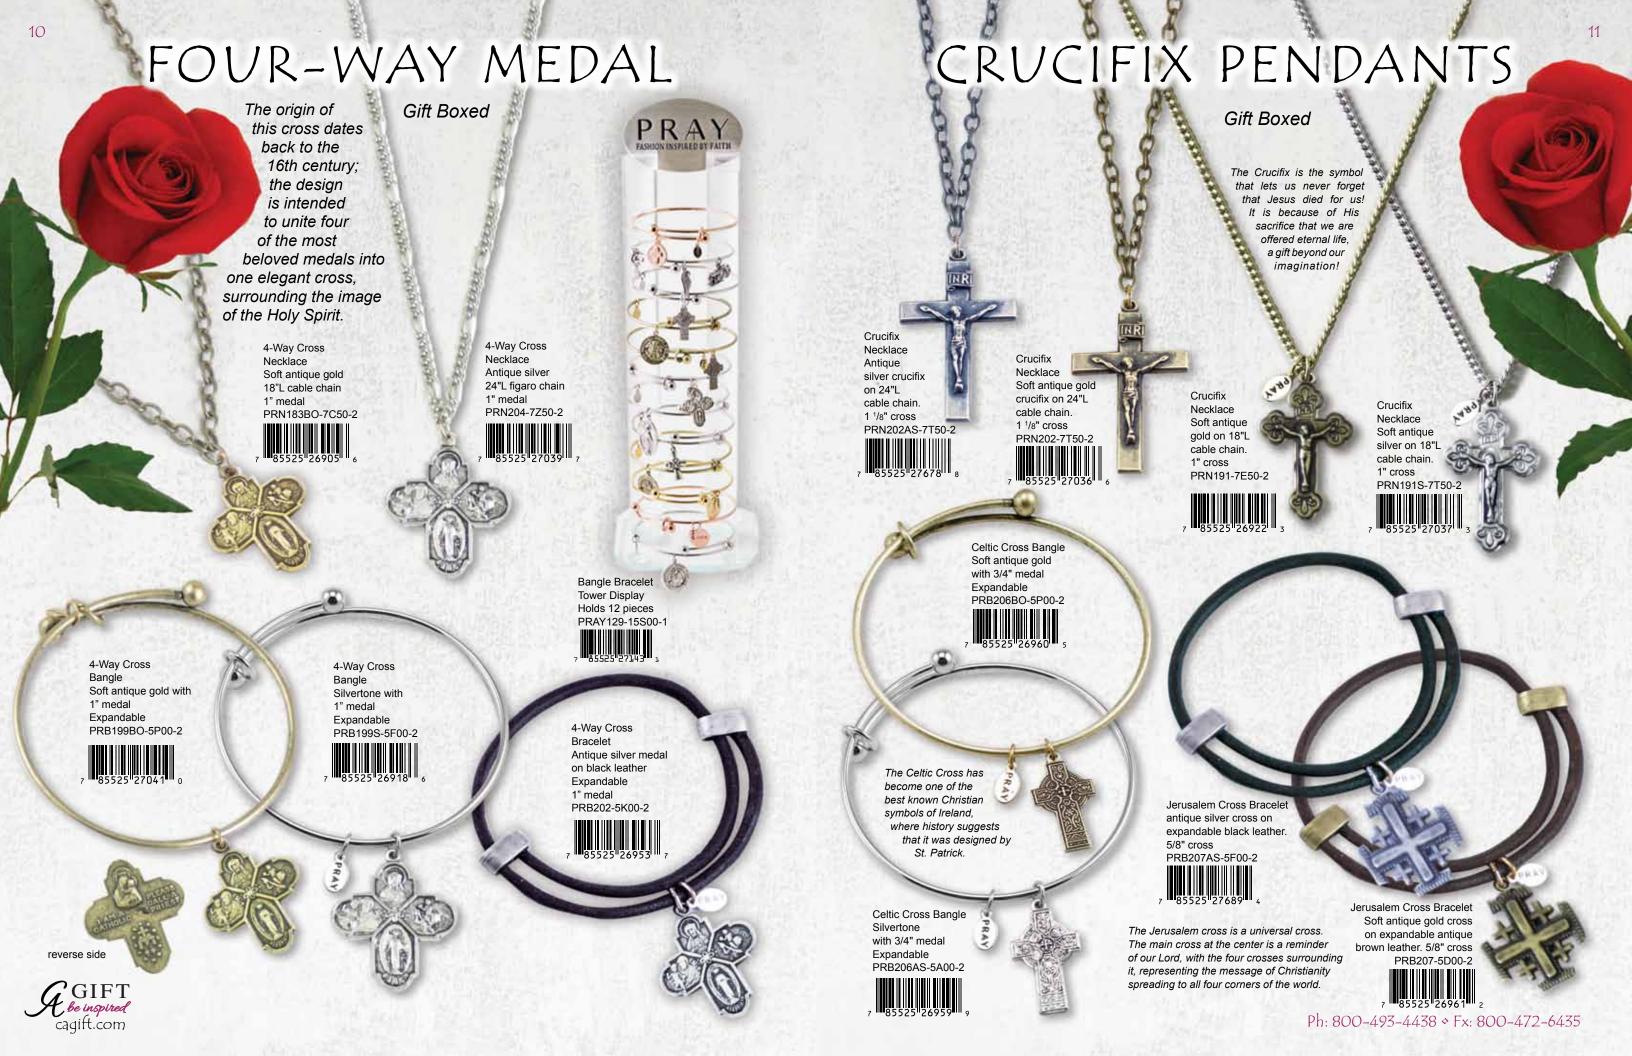

26,436,502 & 701. Display 10" x 12", Cost \$10 Net, Free w/T6603. T6603-108N00-1

Ph: 800-493-4438 Fx: 800-472-6435



cagift.com

Saint Jude Necklace Soft antique gold

24"L, 1" medal

PRN211-6L00-2

Gift boxed

medal on brown suede



SAINT ANTHONY

### Gift Boxed

Saint Anthony, patron of senior citizens, pregnant women, the poor and most popularly, of lost articles. When wearing this, may you be reminded of his help when something or someone is lost.



St. Anthony Necklace Antique silver 18"L cable chain 1" medal PRN192-7A50-2



Patron Saints are guardians and helpers, there for us when we face life's many challenges.



St. Anthony Bangle
Silvertone with 3/4" medal
Expandable
PRB198AS-5W00-2



St. Anthony Bangle Soft antique gold with 3/4" medal Expandable PRB198BO-5R00-2











### ROSARIES Lord's Proper in its entirety... All Gift Boxed with story card explaining how to say the rosary White Rosary with special vision bead, which, when you look into it, you can read the entire Lord's prayer. Gift box 4 1/2" x 6" with message card. VR103-10T00-2 Look into the special-crystal and see a vision of the Lord's Proyer in its entirely... Black Wood Bead RB148-11W00-1 Brown Wood Bead RB113-11W00-1 Silver w/crystal RB116-12R00-1 Sapphire RB118-12A00-1 Black Rosary See description above VR104-10M00-2 Celtic Rosary overy is at proper activity expanse after minu the body; and the spirit. In it, we con en, or Mysteries, in the life of Mary and Jose Celtic Rosary Silver w/black beads RB126-7U50-2 Rosary Display Unit Silver w/brown 12 pieces: 4 each of Silver w/pearl beads RB1