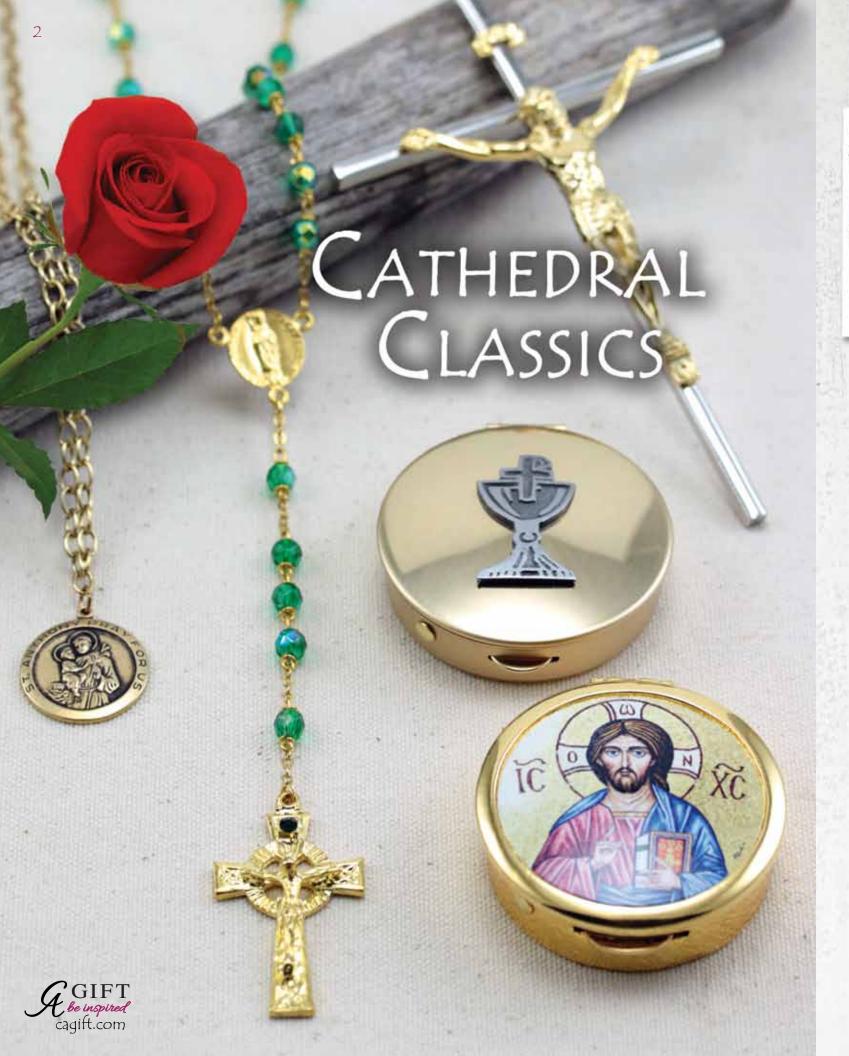

2015 AGIFT be inspired



## INSPIRATIONAL LAPEL PINS

### Card is 3 1/2" x 2 1/2"







Patron of the Hopeless TS06P-1R50-3







St. Patrick Patron of The Irish TS14P-1W50-3





Patron Saint Lapel Pins

TS04P-1T50-3



TS18P-1N50-3



St. Florian Patron of Firefighters TS39P-1M50-3

Patron Saint Pins Display Unit 48 pieces: 6 each of 8 styles Display 10" x 12" Cost \$10 Net Free w/TS2002F. TS2002F-72T00-1





Budded Cross

T401-0N75-6



Open Gold Dove

T411-0Z75-6





Open Silver Dove

T411S-0A75-6















Praying Hands T336-0Z75-6











Cards for Expressions of Faith Pins are 2" x 1 1/2"









Expressions of Faith Lapel Pins Display Unit 144 pieces: 12 each of T302,317,333,336,401,411,411s, 418,426,436,502 & 701. Display 10" x 12", Cost \$10 Net, Free w/T6603. T6603-108N00-1

Ph: 800-493-4