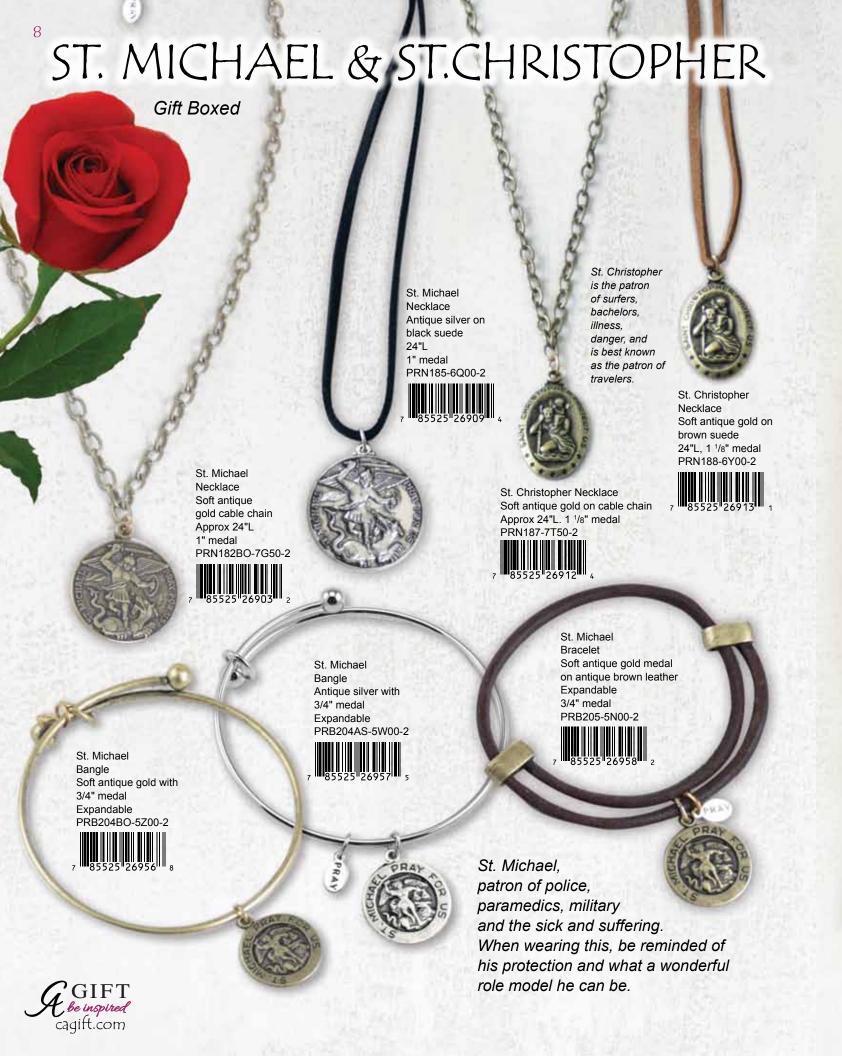

18,426,436,502 & 701. Display 10" x 12", Cost \$10 Net, Free w/T6603. T6603-108N00-1

Ph: 800-493-4438 Fx: 800-472-6435



cagift.com

Saint Jude Necklace Soft antique gold

24"L, 1" medal

PRN211-6L00-2

Gift boxed

medal on brown suede



SAINT ANTHONY

### Gift Boxed

Saint Anthony, patron of senior citizens, pregnant women, the poor and most popularly, of lost articles. When wearing this, may you be reminded of his help when something or someone is lost.



St. Anthony Necklace Antique silver 18"L cable chain 1" medal PRN192-7A50-2



Patron Saints are guardians and helpers, there for us when we face life's many challenges.



St. Anthony Bangle
Silvertone with 3/4" medal
Expandable
PRB198AS-5W00-2



St. Anthony Bangle Soft antique gold with 3/4" medal Expandable PRB198BO-5R00-2











### ROSARIES Lord's Proper in its entirety... All Gift Boxed with story card explaining how to say the rosary White Rosary with special vision bead, which, when you look into it, you can read the entire Lord's prayer. Gift box 4 1/2" x 6" with message card. VR103-10T00-2 Look into the special-crystal and see a vision of the Lord's Proyer in its entirely... Black Wood Bead RB148-11W00-1 Brown Wood Bead RB113-11W00-1 Silver w/crystal RB116-12R00-1 Sapphire RB118-12A00-1 Black Rosary See description above VR104-10M00-2 Celtic Rosary overy is at proper activity expanse after minu the body; and the spirit. In it, we con en, or Mysteries, in the life of Mary and Jose Celtic Rosary Silver w/black beads RB126-7U50-2 Rosary Display Unit Silver w/brown 12 pieces: 4 each of Silver w/pearl beads