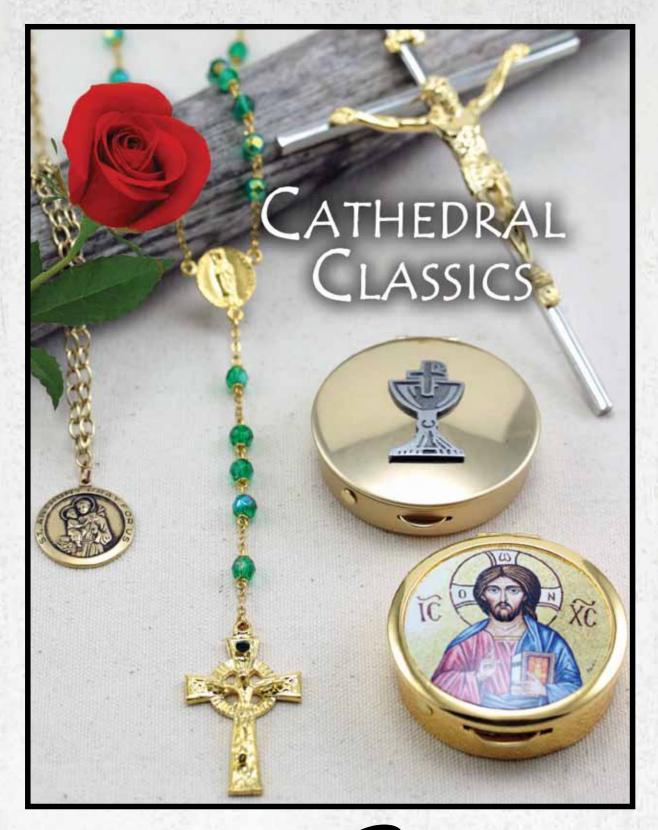

2015 AGIFT be inspired



## INSPIRATIONAL LAPEL PINS

### Card is 3 1/2" x 2 1/2"







Patron of the Hopeless TS06P-1R50-3







St. Patrick Patron of The Irish TS14P-1W50-3





Patron Saint Lapel Pins

TS04P-1T50-3



TS18P-1N50-3



St. Florian Patron of Firefighters TS39P-1M50-3

Patron Saint Pins Display Unit 48 pieces: 6 each of 8 styles Display 10" x 12" Cost \$10 Net Free w/TS2002F. TS2002F-72T00-1





Budded Cross

T401-0N75-6



Open Gold Dove

T411-0Z75-6





Open Silver Dove

T411S-0A75-6















Praying Hands T336-0Z75-6











Cards for Expressions of Faith Pins are 2" x 1 1/2"









Expressions of Faith Lapel Pins Display Unit 144 pieces: 12 each of T302,317,333,336,401,411,411s, 418,426,436,502 & 701. Display 10" x 12", Cost \$10 Net, Free w/T6603. T66