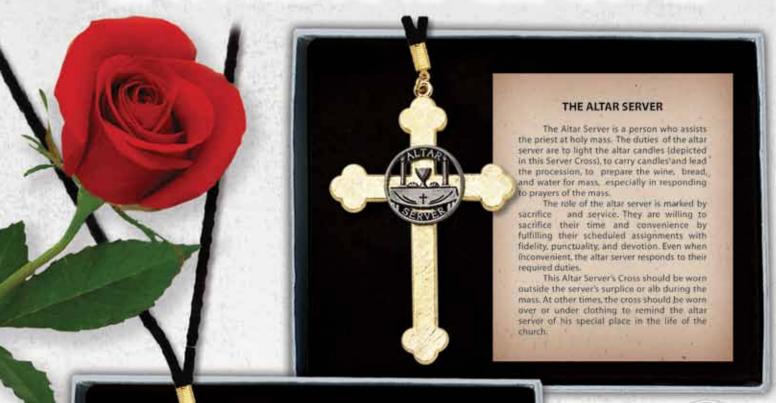

#### THE EXTRAORDINARY MINISTER

The Extraordinary Minister of the Holy Communion is a person chosen to help the priest distribute the body of Christ at holy mass. Deeply convinced of the real presence of Jesus Christ in the bread and wine these ministers convey their appreciation of this great gift to each believer who comes forward to receive the body of Christ.

Extraordinary Ministers have a deep love for the mass and a great devotion to the blessed sacrament. Most ministers attend mass and receive the body of Christ daily. They are generous people who can care for each communicant just as Jesus Christ himself cares for them.

This 'Minister's Cross' depicting the body and blood of Christ in the form of bread and wine should be worn outside the clothing while the

Altar Server 3" Cross on 30" cord Gift boxed with message card SC303-2R50-2

Extraordinary Minister 3" Cross on 30" cord Gift-boxed with message card SC302-2X50-2

Altar Server Pin Gift Boxed with Message Card SCT303-1Z50-2