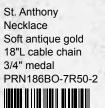

St. Anthony Necklace Antique silver 18"L cable chain 1" medal PRN192-7A50-2

Patron Saints are guardians and helpers, there for us when we face life's many challenges.

St. Anthony Bangle
Silvertone with 3/4" medal
Expandable
PRB198AS-5W00-2