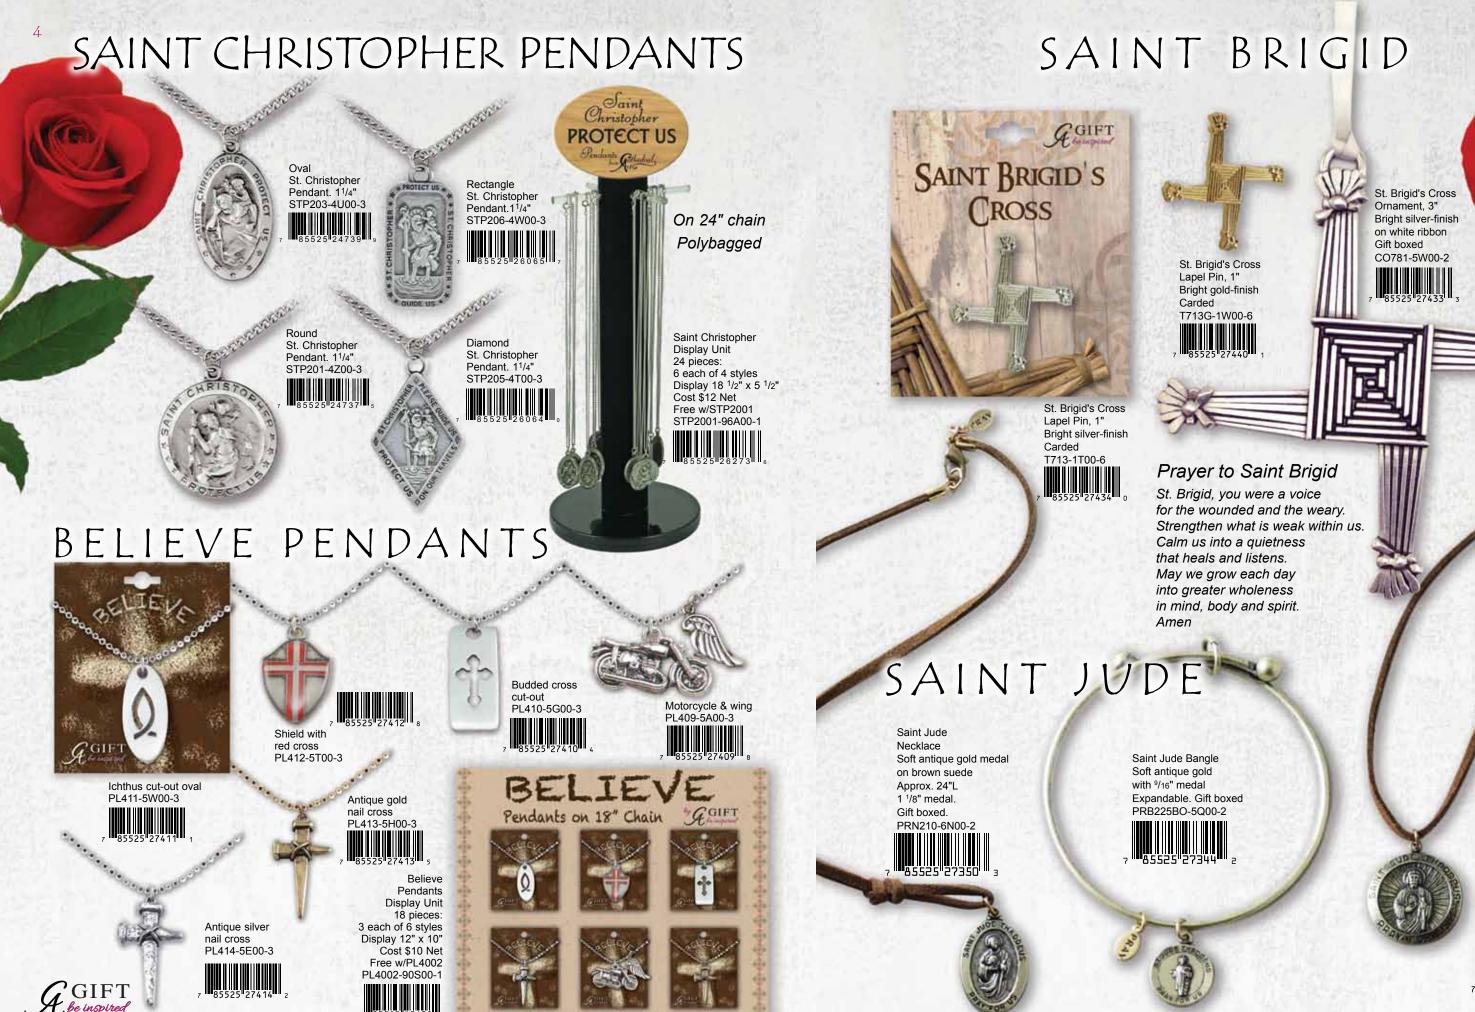

Ph: 800-493-4438 Fx: 800-472-6435

cagift.com

Saint Jude Necklace Soft antique gold

24"L, 1" medal

PRN211-6L00-2

Gift boxed

medal on brown suede

SAINT ANTHONY

### Gift Boxed

Saint Anthony, patron of senior citizens, pregnant women, the poor and most popularly, of lost articles. When wearing this, may you be reminded of his help when something or someone is lost.

St. Anthony Necklace Antique silver 18"L cable chain 1" medal PRN192-7A50-2

Patron Saints are guardians and helpers, there for us when we face life's many challenges.

St. Anthony Bangle
Silvertone with 3/4" medal
Expandable
PRB198AS-5W00-2

St. Anthony Bangle Soft antique gold with 3/4" medal Expandable PRB198BO-5R00-2