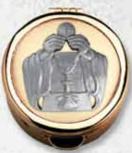

#### THE EXTRAORDINARY MINISTER

The Extraordinary Minister of the Holy Communion is a person chosen to help the priest distribute the body of Christ at holy mass. Deeply convinced of the real presence of Jesus Christ in the bread and wine these ministers convey their appreciation of this great gift to each believer who comes forward to receive the body of Christ.

Extraordinary Ministers have a deep love for the mass and a great devotion to the blessed sacrament. Most ministers attend mass and receive the body of Christ daily. They are generous people who can care for each communicant just as Jesus Christ himself cares for them.

This 'Minister's Cross' depicting the body and blood of Christ in the form of bread and wine should be worn outside the clothing while the

Altar Server 3" Cross on 30" cord Gift boxed with message card SC303-2R50-2

Extraordinary Minister 3" Cross on 30" cord Gift-boxed with message card SC302-2X50-2

Altar Server Pin Gift Boxed with Message Card SCT303-1Z50-2