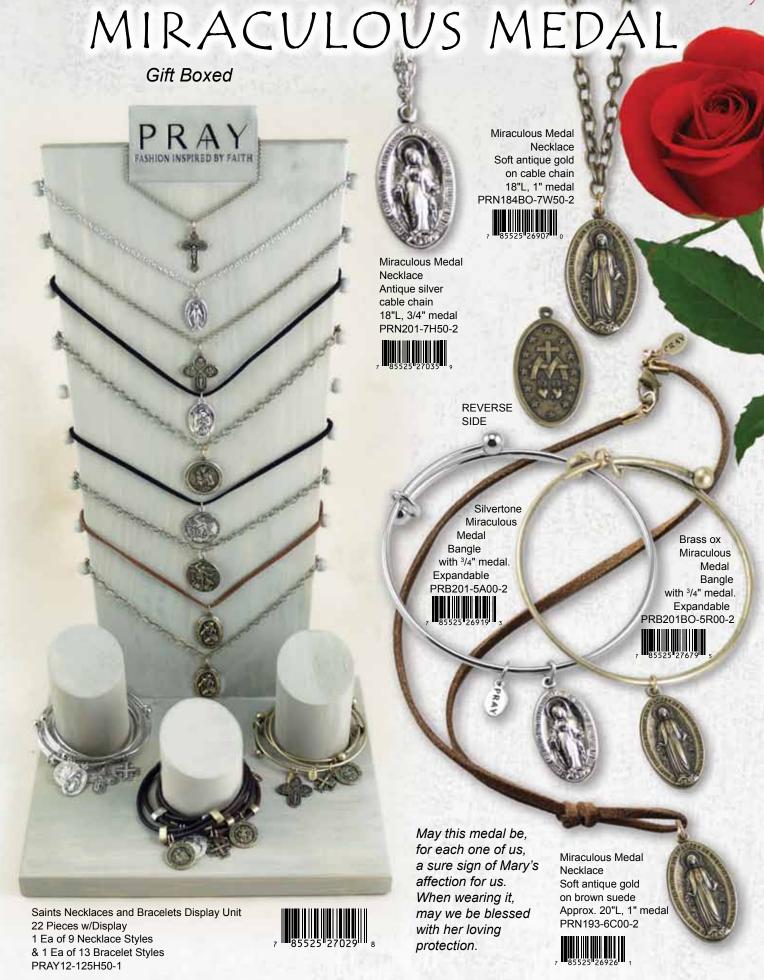

,426,436,502 & 701. Display 10" x 12", Cost \$10 Net, Free w/T6603. T6603-108N00-1

Ph: 800-493-4438 Fx: 800-472-6435



cagift.com

Saint Jude Necklace Soft antique gold

24"L, 1" medal

PRN211-6L00-2

Gift boxed

medal on brown suede



SAINT ANTHONY

### Gift Boxed

Saint Anthony, patron of senior citizens, pregnant women, the poor and most popularly, of lost articles. When wearing this, may you be reminded of his help when something or someone is lost.



St. Anthony Necklace Antique silver 18"L cable chain 1" medal PRN192-7A50-2



Patron Saints are guardians and helpers, there for us when we face life's many challenges.



St. Anthony Bangle
Silvertone with 3/4" medal
Expandable
PRB198AS-5W00-2



St. Anthony Bangle Soft antique gold with 3/4" medal Expandable PRB198BO-5R00-2











### ROSARIES Lord's Proper in its entirety... All Gift Boxed with story card explaining how to say the rosary White Rosary with special vision bead, which, when you look into it, you can read the entire Lord's prayer. Gift box 4 1/2" x 6" with message card. VR103-10T00-2 Look into the special-crystal and see a vision of the Lord's Proyer in its entirely... Black Wood Bead RB148-11W00-1 Brown Wood Bead RB113-11W00-1 Silver w/crystal RB116-12R00-1 Sapphire RB118-12A00-1 Black Rosary See description above VR104-10M00-2 Celtic Rosary overy is at proper activity expanse after minu the body; and the spirit. In it, we con en, or Mysteries, in the life of Mary and Jose Celtic Rosary Silver w/black beads RB126-7U50-2 Rosary Display Unit Silver w/brown 12 pieces: 4 each of Silver w/pearl beads R