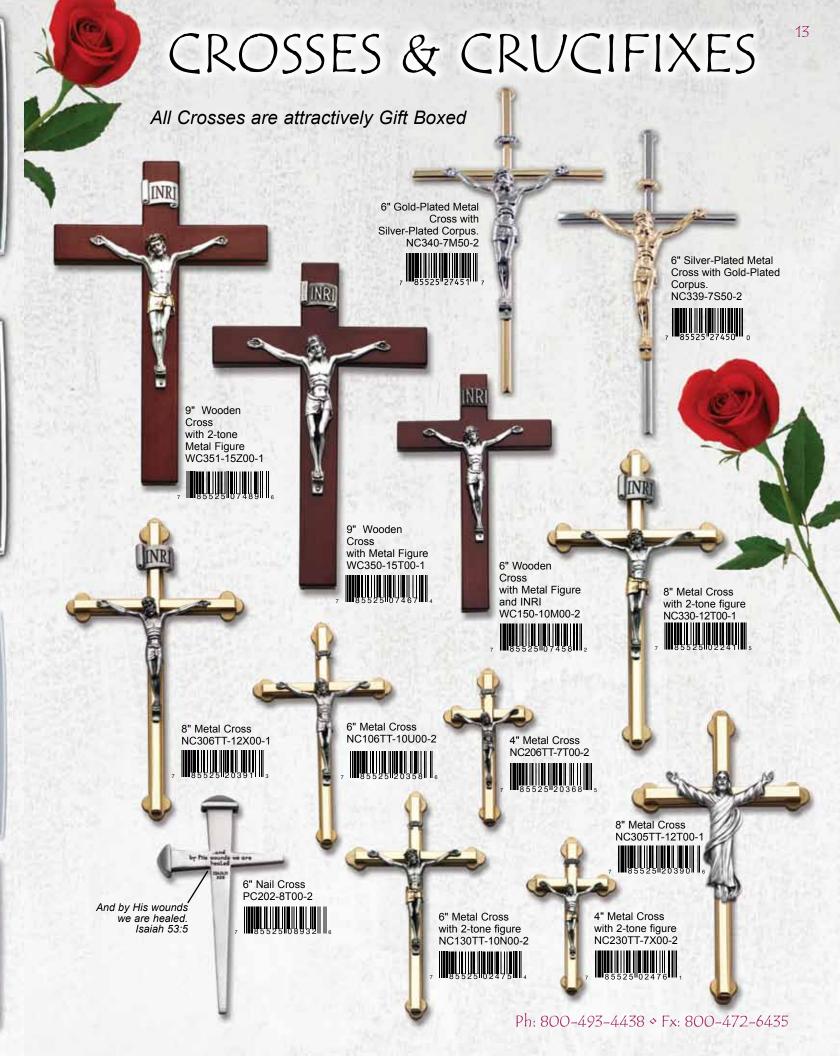

### Card is 3 1/2" x 2 1/2"

Patron of the Hopeless TS06P-1R50-3

St. Patrick Patron of The Irish TS14P-1W50-3

Patron Saint Lapel Pins

TS04P-1T50-3

TS18P-1N50-3

St. Florian Patron of Firefighters TS39P-1M50-3

Patron Saint Pins Display Unit 48 pieces: 6 each of 8 styles Display 10" x 12" Cost \$10 Net Free w/TS2002F. TS2002F-72T00-1

Budded Cross

T401-0N75-6

Open Gold Dove

T411-0Z75-6

Open Silver Dove

T411S-0A75-6

Praying Hands T336-0Z75-6

Cards for Expressions of Faith Pins are 2" x 1 1/2"

Expressions of Faith Lapel Pins Display Unit 144 pieces: 12 each of T302,317,333,336,401,411,411s, 418,426,436,502 & 701. Display 10" x 12", Cost \$10 Net, Free w/T6603. T6603-108N00-1