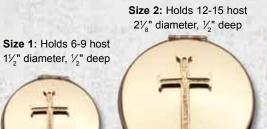

#### Packed in Velour Burse

6-9 Host SIZE 1 Depth: 1/2" Diameter: 1%,

SIZE 3 Depth:  $\frac{1}{2}$ "
Diameter:  $\frac{21}{8}$ "

18-22 Host SIZE 4 Depth: 1" Diameter: 21/2"

PC711-20A00-1 PC713-25M00-1

PC991W-20U00-1 PC993W-25R00-1 PC994W-30E00-1