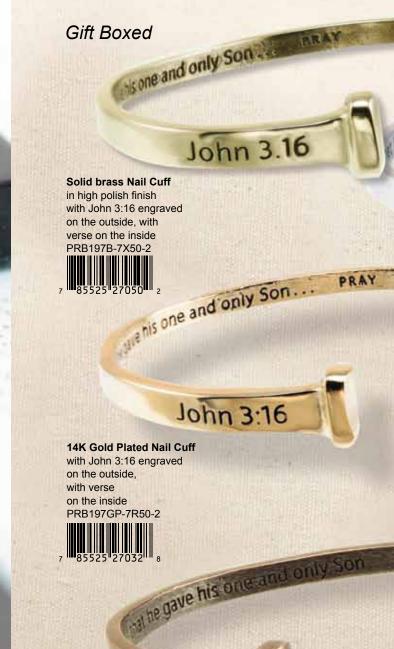

### FOR GOD SO LOVED THE WORLD

These hand crafted nail cuffs, are replicated from the type of nail believed to have been used in the crucifixion. Could there be a more poignant reminder that Jesus died for us all?

PRAY

Copper Antique Nail Cuff with John 3:16 engraved on the outside, with verse on the inside PRB197CO-7M50-2

"For God so loved the world, that he gave his one and only Son, so that everyone who believes in him will not perish but have eternal life." John 3:16

### <sup>4</sup> HE GAVE HIS ONE AND ONLY SON

"For God so loved the world, that he gave his one and only Son, so that everyone who believes in him will not perish but have eternal life." ~John 3:16

Gift Boxed