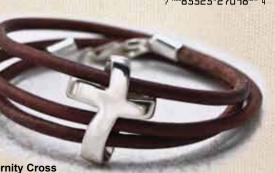

Silver Eternity Cross on light brown genuine leather expandable bracelet PRB208-7Z50-2

Small Silver Eternity Cross on black genuine leather expandable bracelet PRB209-7X50-2

**Eternity Cross** 

Gift Boxed

Be eternally faithful to yourself and your beliefs when you wear our unique, continuous formed eternity cross