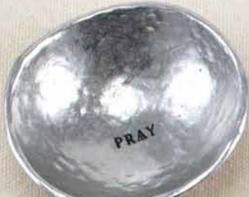

# TRINKET DISHES

Our hammered dishes provide an ideal home for your Pray jewelry

> **Count Your Blessings** PRD101-6Z00-2

Hammered metal, bright silver finish. Approximately 2<sup>1</sup>/2" diameter

Polybagged

PRAY PRD105-6A00-2 

Hope PRD103-6E00-2 

Love PRD104-6T00-2

**POCKET TOKENS** 

YOUR

Polybagged

Faith

PRD102-6U00-2