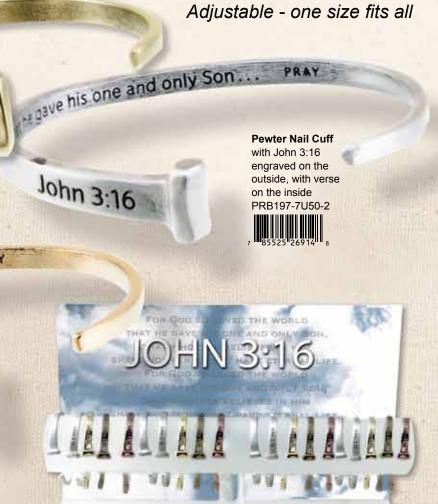

### FOR GOD SO LOVED THE WORLD

These hand crafted nail cuffs, are replicated from the type of nail believed to have been used in the crucifixion. Could there be a more poignant reminder that Jesus died for us all?

### <sup>4</sup> HE GAVE HIS ONE AND ONLY SON

"For God so loved the world, that he gave his one and only Son, so that everyone who believes in him will not perish but have eternal life." ~John 3:16

Gift Boxed