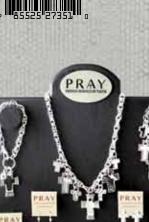

PRAY

Copper Antique Nail Cuff with John 3:16 engraved on the outside, with verse on the inside PRB197CO-7M50-2

"For God so loved the world, that he gave his one and only Son, so that everyone who believes in him will not perish but have eternal life." John 3:16

# **PRAY** FASHION INSPIRED BY FAITH

PRAN

HUL.

JOHN 3:16 Cuffs w/Display 16 Nail Cuffs. 5 Astd styles PRAY04-120R00-1

Pewter Nail Cuff with FORGIVEN engraved on the inside PRB167-7X50-2

Ph: 800-493-4438 Fx: 800-472-6435

### YOUR FAITH IS INTERWOVEN

Pray it forward...

Antique silver hammered nail cross on 24" ball chain PRN171-6E00-2

Soft antique gold nail cross on 24" ball chain PRN170-6X00-2

Soft antique gold nail cross on antique adjustable brown leather up to 24"L PRN173-7M50-2

PRAY

John 3:16 Nail Assortment 20 pieces 2 each of 4 styles of nail necklaces PRAY03-141W00-1

> Antique silver Nail Cross on black suede Approx. 20" PRN172-6N00-2

Cross ID Bracelet Antique brown braided genuine leather with silvertone engravable bar that conforms to the wrist. Approx. 7 <sup>3</sup>/4"-8"L