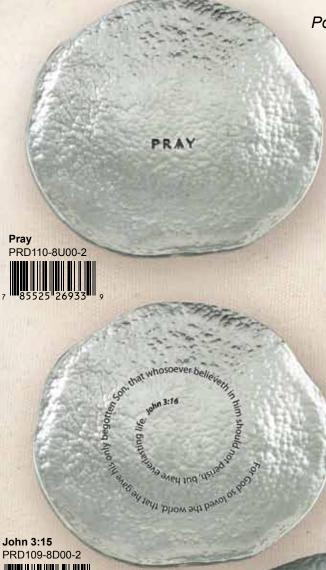

# TRINKET DISHES

Our hammered dishes provide an ideal home for your Pray jewelry

> **Count Your Blessings** PRD101-6Z00-2

Hammered metal, bright silver finish. Approximately 2<sup>1</sup>/2" diameter

Polybagged

For God so loved the world, that He gave His only begotten son, that whosoever believeth in Him should not perish, but shall have everlasting life. ~John 3:15

> **Cross Pocket Tokens** with Display Dish 18 pieces: 6 each of PRT101, PRT101, PRT103. 1 pc of PRD110 PRAY15-53A00-1

Upon request, our best selling hammered dish now available in larger size

22