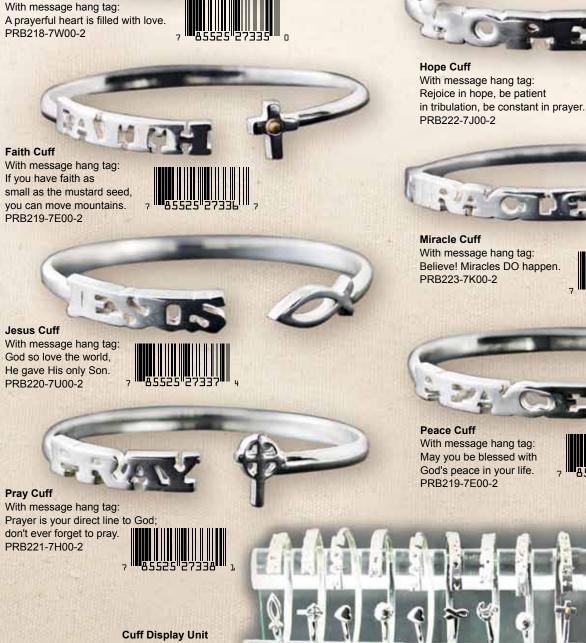

### MESSAGE CUFFS

Hand cast in solid bronze, using the ancient lost wax method, these stunning cuffs, clad in genuine sterling silver, are adjustable to fit any wrist.

Gift Boxed

PRA FASHION INSPIRED IT 7

24 pieces with display PRAY18-168Q00-1

12

Love Cuff